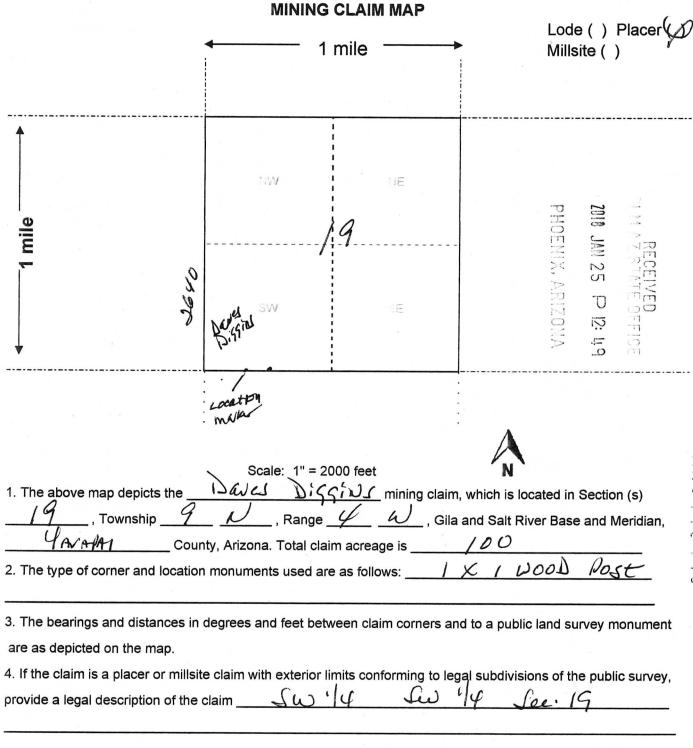

(LIVE) Serial Register Page

Run Date/Time: 7/29/2019 14:10 PM

**Total Acres** 

Page 1 Of 1

01 10-21-1976;090STAT0090;43USC1744

Case Type384201: PLACER CLAIM Claim Name: DAVES DIGGINS

Commodity:

Case Disposition: ACTIVE

Required Maintenance Fee: 825.00

100.000

Serial Number AMC448770

**Lead File Number** 

AMC448770

| Name & Address | Interest Relationship |
|----------------|-----------------------|
|                |                       |

| TIPTON KATHY   | PO BOX 1602             | FULTON TX 78358-1602     | CLAIMANT |
|----------------|-------------------------|--------------------------|----------|
| WINTERS CHUCK  | GENERAL DELIVERY        | CONGRESS AZ 85332-9999   | CLAIMANT |
| REED EDDIE     | 12792 S ROCKING LAKE LN | MAYER AZ 86333-5302      | CLAIMANT |
| VAN ZILE DAVID | 21 PRIMROSE LN          | IDAHO CITY ID 83631-5000 | CLAIMANT |
| REED LAURIE    | 12792 S ROCKING LAKE LN | MAYER AZ 86333-5302      | CLAIMANT |

| Mer Twp Rng    | Sec Quadrant | District                | County / State |    |
|----------------|--------------|-------------------------|----------------|----|
| 14 0090N 0040W | 019 SW       | HASSAYAMPA FIELD OFFICE | YAVAPAI        | AZ |