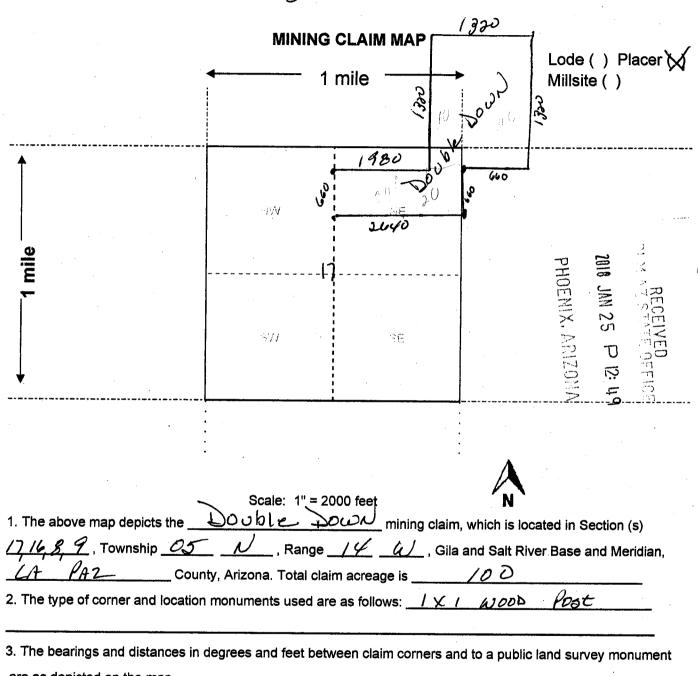

(LIVE) Serial Register Page

Page 1 Of 1 Run Date/Time: 7/29/2019 14:21 PM **Total Acres** Seriai Number 01 10-21-1976;090STAT0090;43USC1744 Case Type384201: PLACER CLAIM 100.000 AMC448771 Claim Name: DOUBLE DOWN Commodity: **Lead File Number** Case Disposition: ACTIVE AMC448770 Required Maintenance Fee: 825.00 Interest Relationship Name & Address LOYD HOLLY PO BOX 986 SALOME AZ 85348-0986 CLAIMANT SWIGART SUE PO BOX 1021 SALOME AZ 85348-1021 CLAIMANT 26480 COUNTY ROAD 52E STEAMBOAT SPRINGS CO 80487-CLAIMANT YEAGER GARY 9415 TUCKER JENI 419 PIONEER DR PRESCOTT AZ 86303-4109 CLAIMANT CLAIMANT REED LAURIE 12792 S ROCKING LAKE LN MAYER AZ 86333-5302 County / State Mer Twp Rng Sec Quadrant District LA PAZ AZ 14 0050N 0140W 008 SE LAKE HAVASU FIELD OFFICE LA PAZ ΑZ 14 0050N 0140W 009 SW LAKE HAVASU FIELD OFFICE LAKE HAVASU FIELD OFFICE LA PAZ ΑZ NW 14 0050N 0140W 016 LAKE HAVASU FIELD OFFICE LA PAZ AZ 14 0050N 0140W 017 NE **Action Remarks Receipt Number Action Text** Code **Act Date** 403 LOCATION DATE 10/31/2017 4072753 395 RECORDATION NOTICE RECD 1 01/25/2018 04/02/2018 483 SMALL MINER CERT FILED 2019 685 ADDL MAINTENANCE FEE 2018;\$620 4072753 01/25/2018 LOCATION YEAR / MAINTENANCE FEE 2018;\$155 4072753 484 01/25/2018 4128811 EVID OF ASSMT FILED 2018 480 04/02/2018 LAND STATUS CHECKED 669 06/28/2019

01 10-21-1976;090STAT0090;43USC1744 **Total Acres** Serial Number 100.000 AMC448771 Case Type384201: PLACER CLAIM Claim Name: DOUBLE DOWN Commodity: Case Disposition: ACTIVE **Lead File Number** AMC448770 Required Maintenance Fee: 825.00 Interest Relationship Name & Address LOYD HOLLY PO BOX 986 SALOME AZ 85348-0986 CLAIMANT PO BOX 1021 SALOME AZ 85348-1021 CLAIMANT **SWIGART SUE** 26480 COUNTY ROAD 52E STEAMBOAT SPRINGS CO 80487-CLAIMANT YEAGER GARY CLAIMANT **TUCKER JENI** 419 PIONEER DR PRESCOTT AZ 86303-4109 12792 S ROCKING LAKE LN MAYER AZ 86333-5302 CLAIMANT REED LAURIE Quadrant **District** County / State Rng Sec Mer Twp LAKE HAVASU FIELD OFFICE SE LA PAZ AZ 14 0050N 0140W 008 LAKE HAVASU FIELD OFFICE LA PAZ ΑZ 14 0050N 0140W 009 SW ΑZ LAKE HAVASU FIELD OFFICE LA PAZ NW 14 0050N 0140W 016 ΑZ LAKE HAVASU FIELD OFFICE LA PAZ 14 0050N 0140W 017 NE Act Date Code **Action Text Action Remarks** Receipt Number 403 LOCATION DATE 10/31/2017 395 RECORDATION NOTICE RECD 1 4072753 01/25/2018 2019 483 SMALL MINER CERT FILED 04/02/2018 4072753 ADDL MAINTENANCE FEE 2018;\$620 01/25/2018 685 LOCATION YEAR / MAINTENANCE FEE 2018:\$155 484 4072753 01/25/2018 2018 4128811 480 **EVID OF ASSMT FILED** 04/02/2018 LAND STATUS CHECKED 06/28/2019 669

(LIVE) Serial Register Page

Run Date/Time: 7/29/2019 14:21 PM Page 1 Of 1 **Total Acres** Serial Number 01 10-21-1976:090STAT0090:43USC1744 100.000 AMC448771 Case Type384201: PLACER CLAIM Claim Name: DOUBLE DOWN Commodity: Case Disposition: ACTIVE **Lead File Number** AMC448770 Required Maintenance Fee: 825.00 Interest Relationship Name & Address LOYD HOLLY PO BOX 986 SALOME AZ 85348-0986 CLAIMANT PO BOX 1021 SALOME AZ 85348-1021 CLAIMANT SWIGART SUE STEAMBOAT SPRINGS CO 80487-CLAIMANT YEAGER GARY 26480 COUNTY ROAD 52E PRESCOTT AZ 86303-4109 CLAIMANT TUCKER JENI 419 PIONEER DR 12792 S ROCKING LAKE LN MAYER AZ 86333-5302 CLAIMANT REED LAURIE County / State Mer Twp Rng Sec Quadrant District SE LA PAZ ΑZ 14 0050N 0140W 008 LAKE HAVASU FIELD OFFICE SW LAKE HAVASU FIELD OFFICE LA PAZ AZ 14 0050N 0140W 009 LA PAZ AZ LAKE HAVASU FIELD OFFICE NW 14 0050N 0140W 016 LA PAZ AZ LAKE HAVASU FIELD OFFICE 14 0050N 0140W 017 NE Code **Action Text Action Remarks** Receipt Number **Act Date** 403 LOCATION DATE 10/31/2017 395 RECORDATION NOTICE RECD 1 4072753 01/25/2018 483 SMALL MINER CERT FILED 2019 04/02/2018 685 ADDL MAINTENANCE FEE 2018;\$620 4072753 01/25/2018 LOCATION YEAR / MAINTENANCE FEE 2018;\$155 4072753 484 01/25/2018 EVID OF ASSMT FILED 2018 4128811 04/02/2018 480

Case Disposition: ACTIVE

Required Maintenance Fee: 825.00

Lead File Number AMC448770

Page 1 Of 1

| Required Maintenance Fee: |          | e ree: 625.00            | 825.00          |                              |            | AWC446770            |  |
|---------------------------|----------|--------------------------|-----------------|------------------------------|------------|----------------------|--|
| Name & Add                | ress     |                          |                 |                              | Ir         | nterest Relationship |  |
| LOYD HOLLY                | ,        | PO BOX 986               |                 | SALOME AZ 85348-0986         |            | CLAIMANT             |  |
| SWIGART SL                | JE       | PO BOX 1021              |                 | SALOME AZ 85348-1021         |            | CLAIMANT             |  |
| YEAGER GAI                | RY       | 26480 COUNTY ROAD        | 52E             | STEAMBOAT SPRINGS CO<br>9415 | 80487-     | CLAIMANT             |  |
| TUCKER JEN                | 11       | 419 PIONEER DR           |                 | PRESCOTT AZ 86303-4109       |            | CLAIMANT             |  |
| REED LAURI                | E        | 12792 S ROCKING LA       | KE LN           | MAYER AZ 86333-5302          |            | CLAIMANT             |  |
| Mer Twp                   | Rng Sec  | Quadrant                 | Distric         | et                           | County / S | State                |  |
| 14 0050N 01               | 140W 008 | SE                       | LAKE            | HAVASU FIELD OFFICE          | LA PAZ     | AZ                   |  |
| 14 0050N 01               | 140W 009 | SW                       |                 |                              | LA PAZ     | AZ                   |  |
| 14 0050N 01               |          | NW                       |                 |                              | LA PAZ     | AZ                   |  |
| 14 0050N 01               | 140W 017 | NE                       | LAKE            | HAVASU FIELD OFFICE          | LA PAZ     | AZ                   |  |
| Act Date                  | Code     | Action Text              |                 | Action Remarks               | Re         | eceipt Number        |  |
| 10/31/2017                | 403      | LOCATION DATE            |                 |                              |            |                      |  |
| 01/25/2018                | 395      | RECORDATION NOTICE REC   | D               | 1                            | 40         | 72753                |  |
| 04/02/2018                | 483      | SMALL MINER CERT FILED   |                 | 2019                         |            |                      |  |
| 01/25/2018                | 685      | ADDL MAINTENANCE FEE     | MAINTENANCE FEE |                              | 40         | 72753                |  |
| 01/25/2018                | 484      | LOCATION YEAR / MAINTENA | ANCE FEE        | 2018;\$155                   | 4072753    |                      |  |
| 04/02/2018                | 480      | EVID OF ASSMT FILED      |                 | 2018                         | 41         | 28811                |  |
| 06/28/2019                | 669      | LAND STATUS CHECKED      |                 |                              |            |                      |  |
| 01/25/2018                | 501      | ACCT ADV IN LEAD FILE    |                 | AMC448770-AMC448771;         |            |                      |  |
| Line Nr                   |          | Remarks                  |                 |                              |            |                      |  |