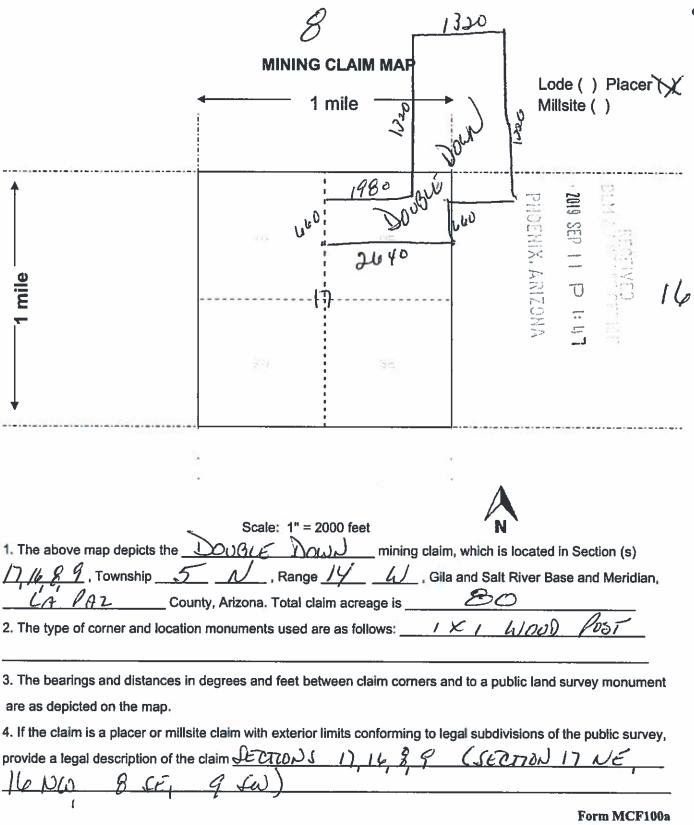

(LIVE) Serial Register Page

Page 1 Of 1 Run Date/Time: 7/29/2019 14:21 PM **Total Acres** Seriai Number 01 10-21-1976;090STAT0090;43USC1744 Case Type384201: PLACER CLAIM 100.000 AMC448771 Claim Name: DOUBLE DOWN Commodity: **Lead File Number** Case Disposition: ACTIVE AMC448770 Required Maintenance Fee: 825.00 Interest Relationship Name & Address LOYD HOLLY PO BOX 986 SALOME AZ 85348-0986 CLAIMANT SWIGART SUE PO BOX 1021 SALOME AZ 85348-1021 CLAIMANT 26480 COUNTY ROAD 52E STEAMBOAT SPRINGS CO 80487-CLAIMANT YEAGER GARY 9415 TUCKER JENI 419 PIONEER DR PRESCOTT AZ 86303-4109 CLAIMANT CLAIMANT REED LAURIE 12792 S ROCKING LAKE LN MAYER AZ 86333-5302 County / State Mer Twp Rng Sec Quadrant District LA PAZ AZ 14 0050N 0140W 008 SE LAKE HAVASU FIELD OFFICE LA PAZ ΑZ 14 0050N 0140W 009 SW LAKE HAVASU FIELD OFFICE LAKE HAVASU FIELD OFFICE LA PAZ ΑZ NW 14 0050N 0140W 016 LAKE HAVASU FIELD OFFICE LA PAZ AZ 14 0050N 0140W 017 NE **Action Remarks Receipt Number Action Text** Code **Act Date** 403 LOCATION DATE 10/31/2017 4072753 395 RECORDATION NOTICE RECD 1 01/25/2018 04/02/2018 483 SMALL MINER CERT FILED 2019 685 ADDL MAINTENANCE FEE 2018;\$620 4072753 01/25/2018 LOCATION YEAR / MAINTENANCE FEE 2018;\$155 4072753 484 01/25/2018 4128811 EVID OF ASSMT FILED 2018 480 04/02/2018 LAND STATUS CHECKED 669 06/28/2019

01 10-21-1976;090STAT0090;43USC1744 **Total Acres** Serial Number 100.000 AMC448771 Case Type384201: PLACER CLAIM Claim Name: DOUBLE DOWN Commodity: Case Disposition: ACTIVE **Lead File Number** AMC448770 Required Maintenance Fee: 825.00 Interest Relationship Name & Address LOYD HOLLY PO BOX 986 SALOME AZ 85348-0986 CLAIMANT PO BOX 1021 SALOME AZ 85348-1021 CLAIMANT **SWIGART SUE** 26480 COUNTY ROAD 52E STEAMBOAT SPRINGS CO 80487-CLAIMANT YEAGER GARY CLAIMANT **TUCKER JENI** 419 PIONEER DR PRESCOTT AZ 86303-4109 12792 S ROCKING LAKE LN MAYER AZ 86333-5302 CLAIMANT REED LAURIE Quadrant **District** County / State Rng Sec Mer Twp LAKE HAVASU FIELD OFFICE SE LA PAZ AZ 14 0050N 0140W 008 LAKE HAVASU FIELD OFFICE LA PAZ ΑZ 14 0050N 0140W 009 SW ΑZ LAKE HAVASU FIELD OFFICE LA PAZ NW 14 0050N 0140W 016 ΑZ LAKE HAVASU FIELD OFFICE LA PAZ 14 0050N 0140W 017 NE Act Date Code **Action Text Action Remarks** Receipt Number 403 LOCATION DATE 10/31/2017 395 RECORDATION NOTICE RECD 1 4072753 01/25/2018 2019 483 SMALL MINER CERT FILED 04/02/2018 4072753 ADDL MAINTENANCE FEE 2018;\$620 01/25/2018 685 LOCATION YEAR / MAINTENANCE FEE 2018:\$155 484 4072753 01/25/2018 2018 4128811 480 **EVID OF ASSMT FILED** 04/02/2018 LAND STATUS CHECKED 06/28/2019 669

Case Disposition: ACTIVE

Required Maintenance Fee: 825.00

Lead File Number AMC448770

Page 1 Of 1

| Required Maintenance Fee: |          | e ree: 625.00            | 825.00          |                              |            | AWC446770            |  |
|---------------------------|----------|--------------------------|-----------------|------------------------------|------------|----------------------|--|
| Name & Add                | ress     |                          |                 |                              | Ir         | nterest Relationship |  |
| LOYD HOLLY                | ,        | PO BOX 986               |                 | SALOME AZ 85348-0986         |            | CLAIMANT             |  |
| SWIGART SL                | JE       | PO BOX 1021              |                 | SALOME AZ 85348-1021         |            | CLAIMANT             |  |
| YEAGER GAI                | RY       | 26480 COUNTY ROAD        | 52E             | STEAMBOAT SPRINGS CO<br>9415 | 80487-     | CLAIMANT             |  |
| TUCKER JEN                | 11       | 419 PIONEER DR           |                 | PRESCOTT AZ 86303-4109       |            | CLAIMANT             |  |
| REED LAURI                | E        | 12792 S ROCKING LA       | KE LN           | MAYER AZ 86333-5302          |            | CLAIMANT             |  |
| Mer Twp                   | Rng Sec  | Quadrant                 | Distric         | et                           | County / S | State                |  |
| 14 0050N 01               | 140W 008 | SE                       | LAKE            | HAVASU FIELD OFFICE          | LA PAZ     | AZ                   |  |
| 14 0050N 01               | 140W 009 | SW                       |                 |                              | LA PAZ     | AZ                   |  |
| 14 0050N 01               |          | NW                       |                 |                              | LA PAZ     | AZ                   |  |
| 14 0050N 01               | 140W 017 | NE                       | LAKE            | HAVASU FIELD OFFICE          | LA PAZ     | AZ                   |  |
| Act Date                  | Code     | Action Text              |                 | Action Remarks               | Re         | eceipt Number        |  |
| 10/31/2017                | 403      | LOCATION DATE            |                 |                              |            |                      |  |
| 01/25/2018                | 395      | RECORDATION NOTICE REC   | D               | 1                            | 40         | 72753                |  |
| 04/02/2018                | 483      | SMALL MINER CERT FILED   |                 | 2019                         |            |                      |  |
| 01/25/2018                | 685      | ADDL MAINTENANCE FEE     | MAINTENANCE FEE |                              | 40         | 72753                |  |
| 01/25/2018                | 484      | LOCATION YEAR / MAINTENA | ANCE FEE        | 2018;\$155                   | 4072753    |                      |  |
| 04/02/2018                | 480      | EVID OF ASSMT FILED      |                 | 2018                         | 41         | 28811                |  |
| 06/28/2019                | 669      | LAND STATUS CHECKED      |                 |                              |            |                      |  |
| 01/25/2018                | 501      | ACCT ADV IN LEAD FILE    |                 | AMC448770-AMC448771;         |            |                      |  |
| Line Nr                   |          | Remarks                  |                 |                              |            |                      |  |