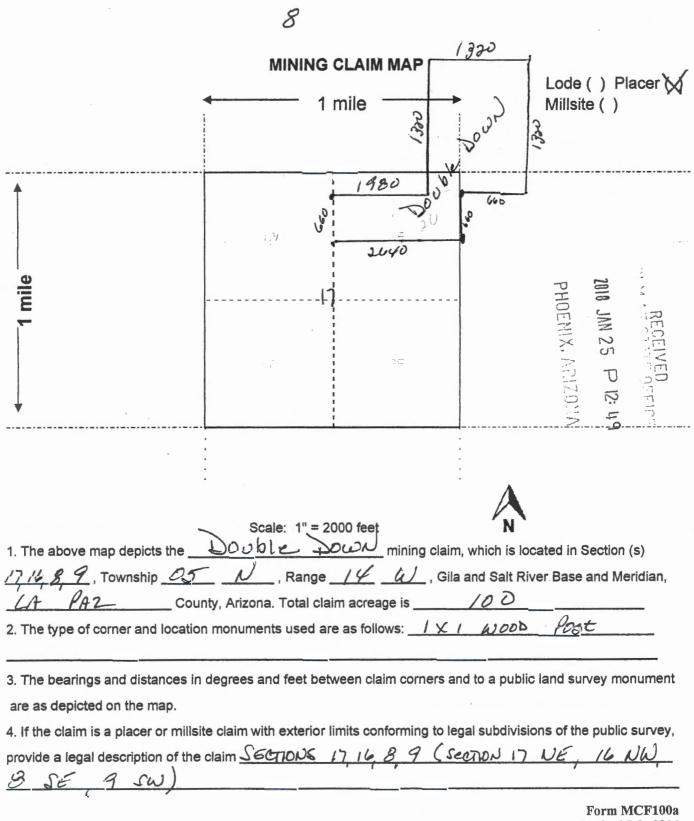

01 10-21-1976;090STAT0090;43USC1744 **Total Acres** Serial Number 100.000 AMC448771 Case Type384201: PLACER CLAIM Claim Name: DOUBLE DOWN Commodity: Case Disposition: ACTIVE **Lead File Number** AMC448770 Required Maintenance Fee: 825.00 Interest Relationship Name & Address LOYD HOLLY PO BOX 986 SALOME AZ 85348-0986 CLAIMANT PO BOX 1021 SALOME AZ 85348-1021 CLAIMANT **SWIGART SUE** 26480 COUNTY ROAD 52E STEAMBOAT SPRINGS CO 80487-CLAIMANT YEAGER GARY CLAIMANT **TUCKER JENI** 419 PIONEER DR PRESCOTT AZ 86303-4109 12792 S ROCKING LAKE LN MAYER AZ 86333-5302 CLAIMANT REED LAURIE Quadrant **District** County / State Rng Sec Mer Twp LAKE HAVASU FIELD OFFICE SE LA PAZ AZ 14 0050N 0140W 008 LAKE HAVASU FIELD OFFICE LA PAZ ΑZ 14 0050N 0140W 009 SW ΑZ LAKE HAVASU FIELD OFFICE LA PAZ NW 14 0050N 0140W 016 ΑZ LAKE HAVASU FIELD OFFICE LA PAZ 14 0050N 0140W 017 NE Act Date Code **Action Text Action Remarks** Receipt Number 403 LOCATION DATE 10/31/2017 395 RECORDATION NOTICE RECD 1 4072753 01/25/2018 2019 483 SMALL MINER CERT FILED 04/02/2018 4072753 ADDL MAINTENANCE FEE 2018;\$620 01/25/2018 685 LOCATION YEAR / MAINTENANCE FEE 2018:\$155 484 4072753 01/25/2018 2018 4128811 480 **EVID OF ASSMT FILED** 04/02/2018 LAND STATUS CHECKED 06/28/2019 669