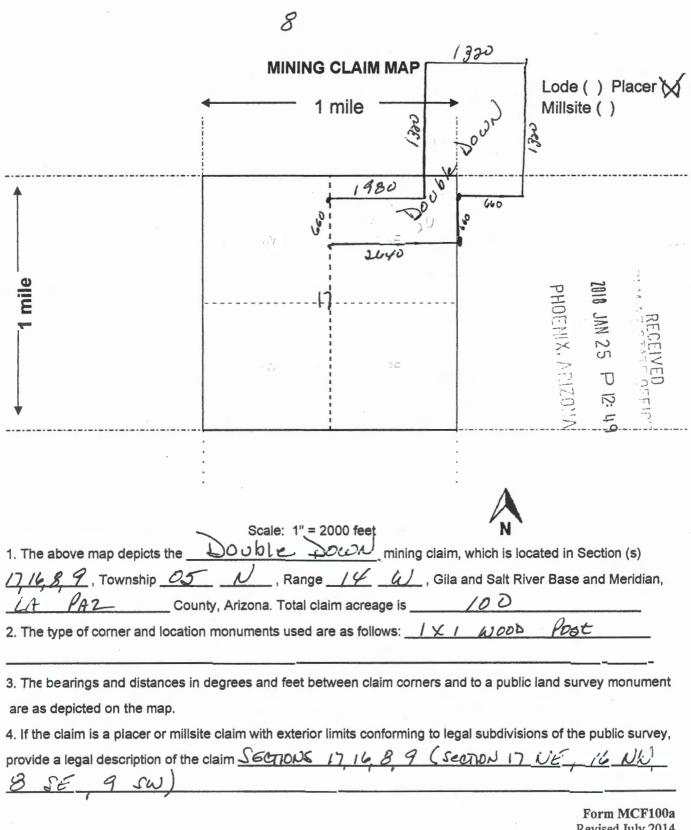

01 10-21-1976;090STAT0090;43USC1744 **Total Acres** Serial Number 100.000 AMC448771 Case Type384201: PLACER CLAIM Claim Name: DOUBLE DOWN Commodity: Case Disposition: ACTIVE **Lead File Number** AMC448770 Required Maintenance Fee: 825.00 Interest Relationship Name & Address LOYD HOLLY PO BOX 986 SALOME AZ 85348-0986 CLAIMANT PO BOX 1021 SALOME AZ 85348-1021 CLAIMANT **SWIGART SUE** 26480 COUNTY ROAD 52E STEAMBOAT SPRINGS CO 80487-CLAIMANT YEAGER GARY CLAIMANT **TUCKER JENI** 419 PIONEER DR PRESCOTT AZ 86303-4109 12792 S ROCKING LAKE LN MAYER AZ 86333-5302 CLAIMANT REED LAURIE Quadrant **District** County / State Rng Sec Mer Twp LAKE HAVASU FIELD OFFICE SE LA PAZ AZ 14 0050N 0140W 008 LAKE HAVASU FIELD OFFICE LA PAZ ΑZ 14 0050N 0140W 009 SW ΑZ LAKE HAVASU FIELD OFFICE LA PAZ NW 14 0050N 0140W 016 ΑZ LAKE HAVASU FIELD OFFICE LA PAZ 14 0050N 0140W 017 NE Act Date Code **Action Text Action Remarks** Receipt Number 403 LOCATION DATE 10/31/2017 395 RECORDATION NOTICE RECD 1 4072753 01/25/2018 2019 483 SMALL MINER CERT FILED 04/02/2018 4072753 ADDL MAINTENANCE FEE 2018;\$620 01/25/2018 685 LOCATION YEAR / MAINTENANCE FEE 2018:\$155 484 4072753 01/25/2018 2018 4128811 480 **EVID OF ASSMT FILED** 04/02/2018 LAND STATUS CHECKED 06/28/2019 669