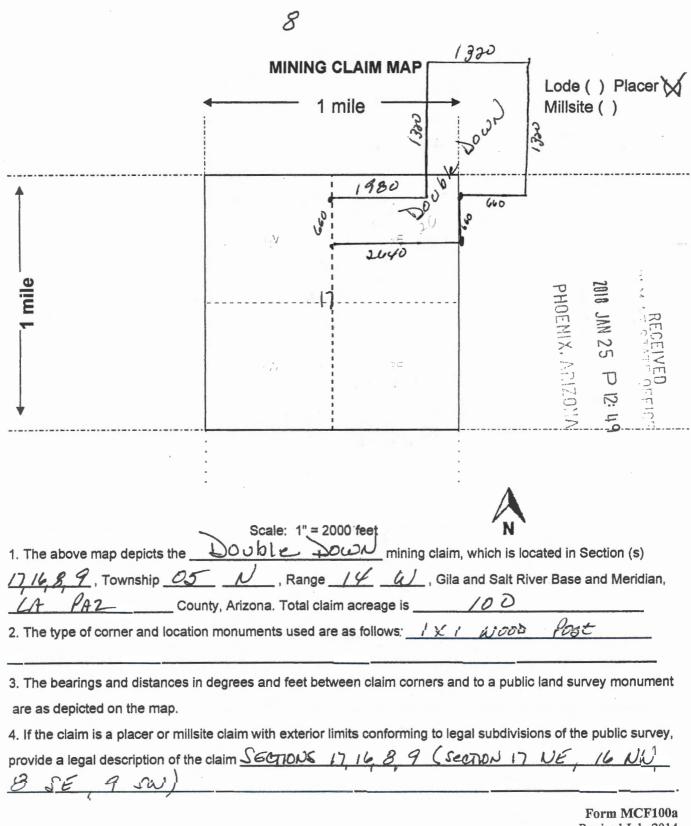

01 10-21-1976;090STAT0090;43USC1744 **Total Acres** Serial Number 100.000 AMC448771 Case Type384201: PLACER CLAIM Claim Name: DOUBLE DOWN Commodity: Case Disposition: ACTIVE **Lead File Number** AMC448770 Required Maintenance Fee: 825.00 Interest Relationship Name & Address LOYD HOLLY PO BOX 986 SALOME AZ 85348-0986 CLAIMANT PO BOX 1021 SALOME AZ 85348-1021 CLAIMANT **SWIGART SUE** 26480 COUNTY ROAD 52E STEAMBOAT SPRINGS CO 80487-CLAIMANT YEAGER GARY CLAIMANT **TUCKER JENI** 419 PIONEER DR PRESCOTT AZ 86303-4109 12792 S ROCKING LAKE LN MAYER AZ 86333-5302 CLAIMANT REED LAURIE Quadrant **District** County / State Rng Sec Mer Twp LAKE HAVASU FIELD OFFICE SE LA PAZ AZ 14 0050N 0140W 008 LAKE HAVASU FIELD OFFICE LA PAZ ΑZ 14 0050N 0140W 009 SW ΑZ LAKE HAVASU FIELD OFFICE LA PAZ NW 14 0050N 0140W 016 ΑZ LAKE HAVASU FIELD OFFICE LA PAZ 14 0050N 0140W 017 NE Act Date Code **Action Text Action Remarks** Receipt Number 403 LOCATION DATE 10/31/2017 395 RECORDATION NOTICE RECD 1 4072753 01/25/2018 2019 483 SMALL MINER CERT FILED 04/02/2018 4072753 ADDL MAINTENANCE FEE 2018;\$620 01/25/2018 685 LOCATION YEAR / MAINTENANCE FEE 2018:\$155 484 4072753 01/25/2018 2018 4128811 480 **EVID OF ASSMT FILED** 04/02/2018 LAND STATUS CHECKED 06/28/2019 669

(LIVE) Serial Register Page

Run Date/Time: 7/29/2019 14:21 PM Page 1 Of 1 **Total Acres** Serial Number 01 10-21-1976:090STAT0090:43USC1744 100.000 AMC448771 Case Type384201: PLACER CLAIM Claim Name: DOUBLE DOWN Commodity: Case Disposition: ACTIVE **Lead File Number** AMC448770 Required Maintenance Fee: 825.00 Interest Relationship Name & Address LOYD HOLLY PO BOX 986 SALOME AZ 85348-0986 CLAIMANT PO BOX 1021 SALOME AZ 85348-1021 CLAIMANT SWIGART SUE STEAMBOAT SPRINGS CO 80487-CLAIMANT YEAGER GARY 26480 COUNTY ROAD 52E PRESCOTT AZ 86303-4109 CLAIMANT TUCKER JENI 419 PIONEER DR 12792 S ROCKING LAKE LN MAYER AZ 86333-5302 CLAIMANT REED LAURIE County / State Mer Twp Rng Sec Quadrant District SE LA PAZ ΑZ 14 0050N 0140W 008 LAKE HAVASU FIELD OFFICE SW LAKE HAVASU FIELD OFFICE LA PAZ AZ 14 0050N 0140W 009 LA PAZ AZ LAKE HAVASU FIELD OFFICE NW 14 0050N 0140W 016 LA PAZ AZ LAKE HAVASU FIELD OFFICE 14 0050N 0140W 017 NE Code **Action Text Action Remarks** Receipt Number **Act Date** 403 LOCATION DATE 10/31/2017 395 RECORDATION NOTICE RECD 1 4072753 01/25/2018 483 SMALL MINER CERT FILED 2019 04/02/2018 685 ADDL MAINTENANCE FEE 2018;\$620 4072753 01/25/2018 LOCATION YEAR / MAINTENANCE FEE 2018;\$155 4072753 484 01/25/2018 EVID OF ASSMT FILED 2018 4128811 04/02/2018 480

Case Disposition: ACTIVE

Required Maintenance Fee: 825.00

Lead File Number AMC448770

Page 1 Of 1

| Required Maintenance Fee: |          | e ree: 625.00            | 825.00          |                              |            | AWC446770            |  |
|---------------------------|----------|--------------------------|-----------------|------------------------------|------------|----------------------|--|
| Name & Add                | ress     |                          |                 |                              | Ir         | nterest Relationship |  |
| LOYD HOLLY                | ,        | PO BOX 986               |                 | SALOME AZ 85348-0986         |            | CLAIMANT             |  |
| SWIGART SL                | JE       | PO BOX 1021              |                 | SALOME AZ 85348-1021         |            | CLAIMANT             |  |
| YEAGER GAI                | RY       | 26480 COUNTY ROAD        | 52E             | STEAMBOAT SPRINGS CO<br>9415 | 80487-     | CLAIMANT             |  |
| TUCKER JEN                | 11       | 419 PIONEER DR           |                 | PRESCOTT AZ 86303-4109       |            | CLAIMANT             |  |
| REED LAURI                | E        | 12792 S ROCKING LA       | KE LN           | MAYER AZ 86333-5302          |            | CLAIMANT             |  |
| Mer Twp                   | Rng Sec  | Quadrant                 | Distric         | et                           | County / S | State                |  |
| 14 0050N 01               | 140W 008 | SE                       | LAKE            | HAVASU FIELD OFFICE          | LA PAZ     | AZ                   |  |
| 14 0050N 01               | 140W 009 | SW                       |                 |                              | LA PAZ     | AZ                   |  |
| 14 0050N 01               |          | NW                       |                 |                              | LA PAZ     | AZ                   |  |
| 14 0050N 01               | 140W 017 | NE                       | LAKE            | HAVASU FIELD OFFICE          | LA PAZ     | AZ                   |  |
| Act Date                  | Code     | Action Text              |                 | Action Remarks               | Re         | eceipt Number        |  |
| 10/31/2017                | 403      | LOCATION DATE            |                 |                              |            |                      |  |
| 01/25/2018                | 395      | RECORDATION NOTICE REC   | D               | 1                            | 40         | 72753                |  |
| 04/02/2018                | 483      | SMALL MINER CERT FILED   |                 | 2019                         |            |                      |  |
| 01/25/2018                | 685      | ADDL MAINTENANCE FEE     | MAINTENANCE FEE |                              | 40         | 72753                |  |
| 01/25/2018                | 484      | LOCATION YEAR / MAINTENA | ANCE FEE        | 2018;\$155                   | 4072753    |                      |  |
| 04/02/2018                | 480      | EVID OF ASSMT FILED      |                 | 2018                         | 41         | 28811                |  |
| 06/28/2019                | 669      | LAND STATUS CHECKED      |                 |                              |            |                      |  |
| 01/25/2018                | 501      | ACCT ADV IN LEAD FILE    |                 | AMC448770-AMC448771;         |            |                      |  |
| Line Nr                   |          | Remarks                  |                 |                              |            |                      |  |